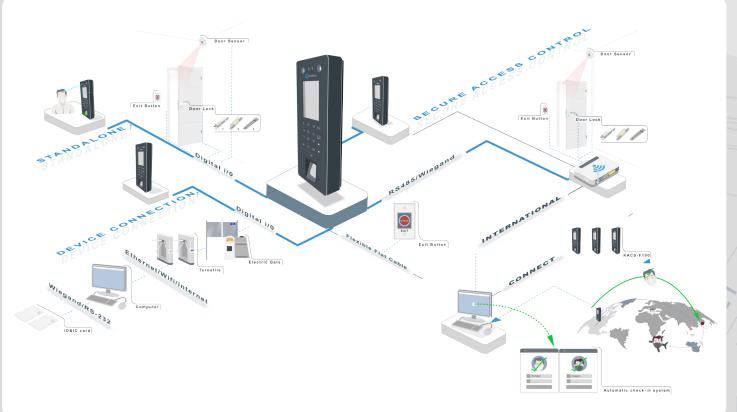

\ support RJ-45                       |  |
|          | warranty            | 1-3 year ( whole machine )                |  |

## **System Feature**

**Appearance** The fuselage is made of an all-aluminum alloy mold,strong and durable, create a stylish facade

**Identify** Face/fingerprint/password, password+face/fingerprint,MF (read part of leisure card)

Data Transmission USB export , support RJ-45

Use Range National agencies, banks, post offices, office locations (overseas branches), smart homes, traffic control, etc

**Multi-Person Authentication** Can be set at the same time (up to 10 people) and unlock function at the same time

Anti-Passback Can not be on the same machine at the same time, two people hold the same card to enter at the same time

## **System Architecture Diagram**