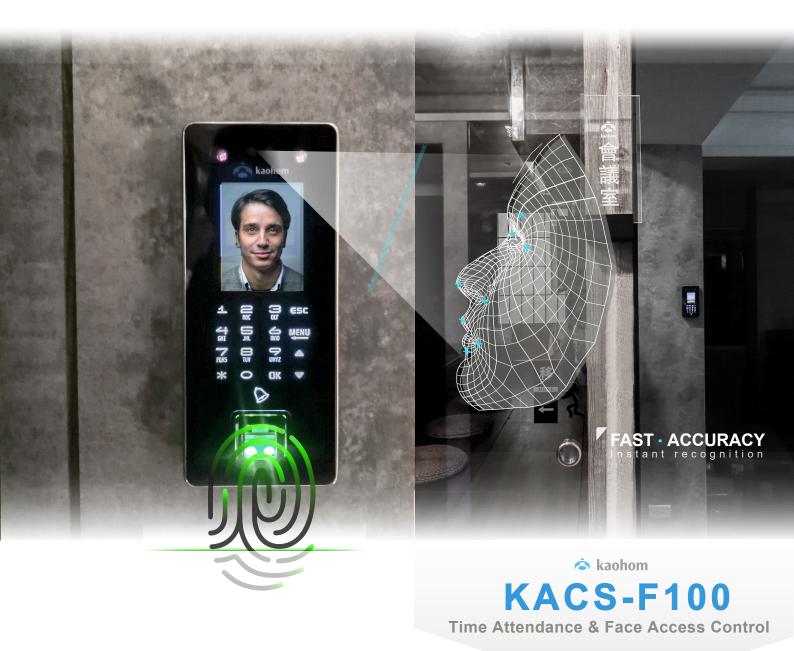

### / Identification method

With face recognition, fingerprint recognition access control function, wireless doorbell

### / Function

Standard dual high-definition wide-angle camera lens to increase the reading area and face recognition efficiency

#### / Material

All aluminum alloy case, the back panel is embedded in the main body, through it fixed by a buckle perfectly fits the wall (beautiful & convenient)

# Identification of power

face,fingerprint password dual card (mf/id)